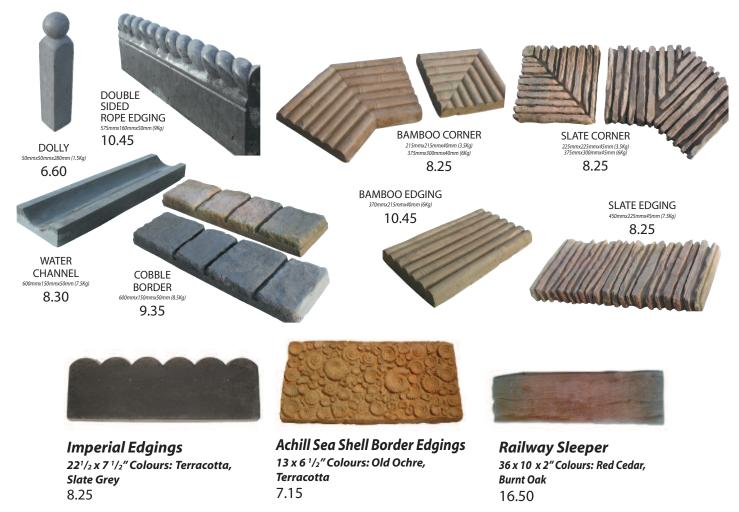

### **Period Edgings & Borders**

| Description                                | Size                                | Price | Weight (Kg) | Qty. | Total |
|--------------------------------------------|-------------------------------------|-------|-------------|------|-------|
| Rose & Thistle                             | 225mm x 225mm x 30mm (9″x9″x1.25″)  | 5.50  | 3.00        |      |       |
| Gothic                                     | 300mm x 280mm x 25mm (12″x11″x1″)   | 5.50  | 5.00        |      |       |
| Victorian Scallop                          | 500mm x 225mm x 25mm (21"x9"x1")    | 7.15  | 5.00        |      |       |
| Victorian Rope                             | 450mm x 225mm x 30mm (18″x9″x1.25″) | 7.15  | 6.50        |      |       |
| COLOURS AVAILABLE: TERRACOTTA & SLATE GREY |                                     |       |             |      |       |
| Log Edging                                 | 600mm x 300mm x 38mm (24"x12"x1.5") | 9.35  | 16.00       |      |       |

Note: Re: Log Edging, hairline fractures may occur due to the design of this edging. However, as these are steel reinforced, their overall function is not affected.

**Cobblestone Border** 

460mm x 225mm x 38mm (18"x9") Each (Units Sq. Yd. 8.00 per Sq. Mtr. 9.66)

Weathered Brick Edging 460mm x 225mm x 38mm (18"x9") Each

(Units Sq. Yd. 8.00 per Sq. Mtr. 9.66)

**Colours** Available Slate Grey Terracotta

Patios designed and built to suit all budgets

We provide a professional design and advisory service