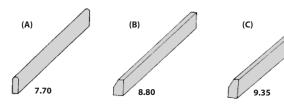

### **Standard Kerbing**

| Description       | Size                             | Price | Weight (Kg) | Qty. | Total |
|-------------------|----------------------------------|-------|-------------|------|-------|
| Garden Edging (A) | 900mm x 150mm x 50mm (36″x6″x2″) | 7.70  | 15.00       |      |       |
| Kerb (B)          | 900mm x 140mm x 90mm (36″x6″x4″) | 8.80  | 22.00       |      |       |
| Kerb (C)          | 900mm x 170mm x 95mm (36″x7″x4″) | 9.35  | 24.00       |      |       |