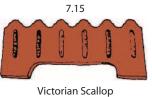

### **Period Edgings & Borders**

| Description                                | Size                                | Price | Weight (Kg) | Qty. | Total |
|--------------------------------------------|-------------------------------------|-------|-------------|------|-------|
| Rose & Thistle                             | 225mm x 225mm x 30mm (9″x9″x1.25″)  | 5.50  | 3.00        |      |       |
| Gothic                                     | 300mm x 280mm x 25mm (12″x11″x1″)   | 5.50  | 5.00        |      |       |
| Victorian Scallop                          | 500mm x 225mm x 25mm (21"x9"x1")    | 7.15  | 5.00        |      |       |
| Victorian Rope                             | 450mm x 225mm x 30mm (18″x9″x1.25″) | 7.15  | 6.50        |      |       |
| COLOURS AVAILABLE: TERRACOTTA & SLATE GREY |                                     |       |             |      |       |
| Log Edging                                 | 600mm x 300mm x 38mm (24"x12"x1.5") | 9.35  | 16.00       |      |       |