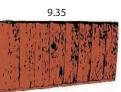

### **Period Edgings & Borders**

| Description                                | Size                                | Price | Weight (Kg) | Qty. | Total |
|--------------------------------------------|-------------------------------------|-------|-------------|------|-------|
| Rose & Thistle                             | 225mm x 225mm x 30mm (9″x9″x1.25″)  | 5.50  | 3.00        |      |       |
| Gothic                                     | 300mm x 280mm x 25mm (12″x11″x1″)   | 5.50  | 5.00        |      |       |
| Victorian Scallop                          | 500mm x 225mm x 25mm (21"x9"x1")    | 7.15  | 5.00        |      |       |
| Victorian Rope                             | 450mm x 225mm x 30mm (18″x9″x1.25″) | 7.15  | 6.50        |      |       |
| COLOURS AVAILABLE: TERRACOTTA & SLATE GREY |                                     |       |             |      |       |
| Log Edging                                 | 600mm x 300mm x 38mm (24"x12"x1.5") | 9.35  | 16.00       |      |       |