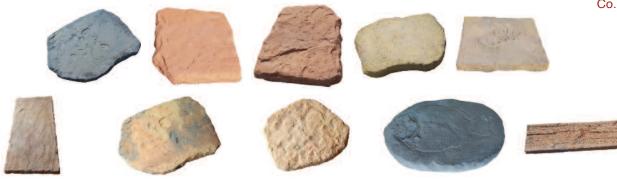

#### **The Original Patio Centre**

A product range to suit you, your home, your lifestyle IRISH AND LOCALLY MANUFACTURED PAVING

Ballinreeshig, Ballygarvan, Co. Cork,

| Stepping Stones                                    | Multi-Colour | Single Colour | Non Colour | Weight (Kg) | Qty. | Total |
|----------------------------------------------------|--------------|---------------|------------|-------------|------|-------|
| TOBISHII (5 PATTERNS)<br>18″ Diameter Approx. Each | 9.00         | N/A           | N/A        | 16.00       |      |       |
| Per Set Of Five                                    | 45.00        | N/A           | N/A        |             |      |       |
| LOG STEPPING STONE<br>Large (18" Diameter) Each    | 9.00         | N/A           | N/A        | 14.00       |      |       |
| Small (12" Diameter) Each                          | 7.15         | N/A           | N/A        | 7.00        |      |       |